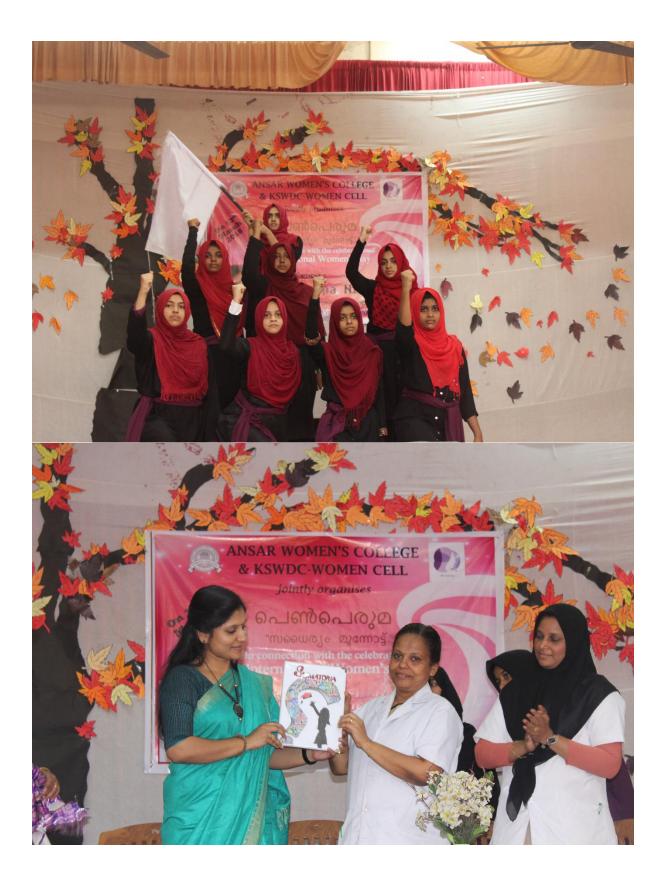

# ANNUAL REPORT 2017-18

A Film Fest was conducted in collaboration with the Department of Mass Communication. A visit to Ansar Rehabilitation Centre was arranged in collaboration with the Department of English on 25th January 2018. A Session of Career Guidance was conducted for students in Collaboration with the Department of Psychology. An Open Forum was conducted on 13<sup>th</sup> March in connection with International Women's Day. Scholarship was provided to two students by KSWDC through Women-Cell.

## • Open Forum

An Open Forum was conducted in connection with International Women's Day observation. The programme was conducted on 13<sup>th</sup> March 2018. The programme was inaugurated by Deepa Nishanth (Assistant Professor, Sree Kerala Varma College, Thrissur). The topic of discussion was "*Sthreeyum Thozhilum*" (Women and Employment).