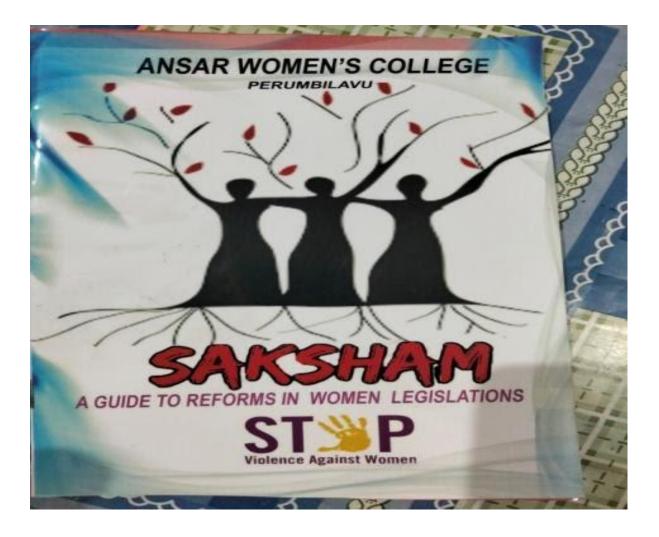

# ANNUAL REPORT-2015-16

Two students Irfana Issath and Roshna K Anwar attended the 3 day International conference from 12<sup>th</sup> -14<sup>th</sup> November 2015.

Women cell released a booklet "SAKSHAM" A Guide to reforms in Women legislation, mainly focusing on the criminal Law Amendment Act ,2013 -14

#### **Release of Booklet SAKSHAM**

Women cell released the booklet "SAKSHAM "A Guide to the reforms in Women legislation, mainly focusing on the criminal Law Amendments Act, 2013. The Gender based Violence has emerged as a global issue which threatens the wellbeing rights and dignity of women. Women victims need to be treated with sensitivity. Violence against women includes not only physical but also sexual, psychological and emotional abuse. They face abuses both inside and outside the family. To make students familiar with the violence faced by women, The Nirbhaya Movement, Justice Verma Committee etc this Booklet is a great initiative