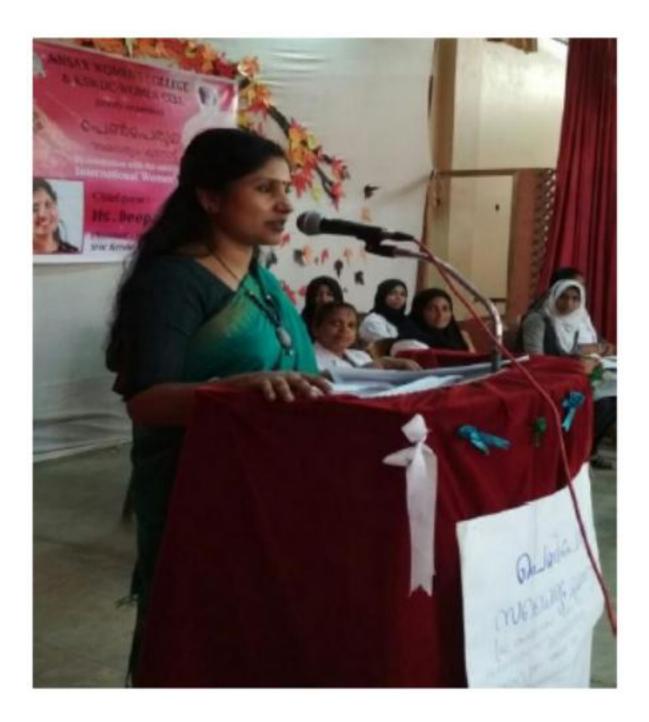

## • Open Forum

An Open Forum was conducted in connection with International Women's Day observation. The programme was conducted on 13<sup>th</sup> March 2018. The programme was inaugurated by Deepa Nishanth (Assistant Professor, Sree Kerala Varma College, Thrissur). The topic of discussion was "*Sthreeyum Thozhilum*" (Women and Employment).