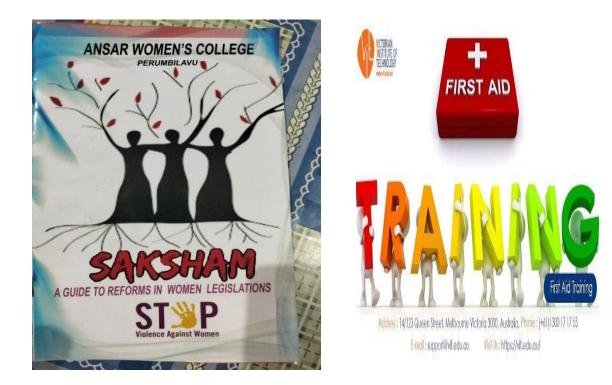

# ANNUAL REPORT-2015-16

Two students Irfana Issath and Roshna K Anwar attended the 3 day International conference from 12<sup>th</sup> -14<sup>th</sup> November 2015.

Women cell released a booklet "SAKSHAM" A Guide to reforms in Women legislation, mainly focusing on the criminal Law Amendment Act ,2013 -14

14 Women cell members including 2 participated the First Aid Training workshop given by KSWDC with Indian Red Cross. The training was given at Sahithya Academy Hall Thrissur. The training was given on 22<sup>nd</sup> and 23<sup>rd</sup> of June 2015.

#### Report of First Aid Training Workshop

14 Women cell members including two students participated in the First Aid Training workshop given by KSWDC with Indian Red Cross. The training was given at Sahithya Academy Hall Thrissur. The training was given on 22 and 23<sup>rd</sup> of June 2015. As Women cell aims at transforming youth into vibrant community by enhancing the strength which lies inside them Knowledge in First Aid was given to the new generation for utilizing them to maximum for the betterment of society. This training enabled them to administer First Aid to save precious lives from premature deaths by accident, natural/ man made calamities

#### **Release of Booklet SAKSHAM**

Women cell released the booklet "SAKSHAM "A Guide to the reforms in Women legislation, mainly focusing on the criminal Law Amendments Act, 2013. The Gender based Violence has emerged as a global issue which threatens the wellbeing rights and dignity of women. Women victims need to be treated with sensitivity. Violence against women includes not only physical but also sexual, psychological and emotional abuse. They face abuses both inside and outside the family. To make students familiar with the violence faced by women, The Nirbhaya Movement, Justice Verma Committee etc this Booklet is a great initiative