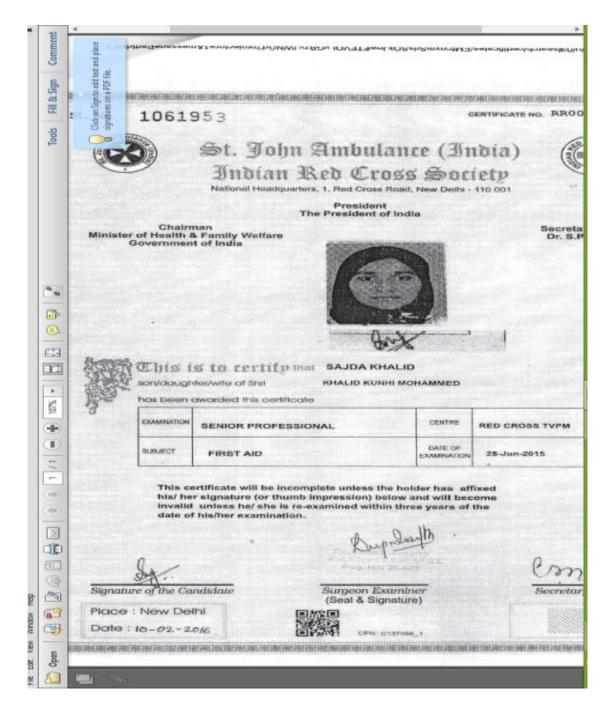

14 Women cell members including 2 participated the First Aid Training workshop given by KSWDC with Indian Red Cross. The training was given at Sahithya Academy Hall Thrissur. The training was given on 22<sup>nd</sup> and 23<sup>rd</sup> of June 2015.

#### Report of First Aid Training Workshop

14 Women cell members including two students participated in the First Aid Training workshop given by KSWDC with Indian Red Cross. The training was given at Sahithya Academy Hall Thrissur. The training was given on 22 and 23<sup>rd</sup> of June 2015. As Women cell aims at transforming youth into vibrant community by enhancing the strength which lies inside them Knowledge in First Aid was given to the new generation for utilizing them to maximum for the betterment of society. This training enabled them to administer First Aid to save precious lives from premature deaths by accident, natural/ man made calamities