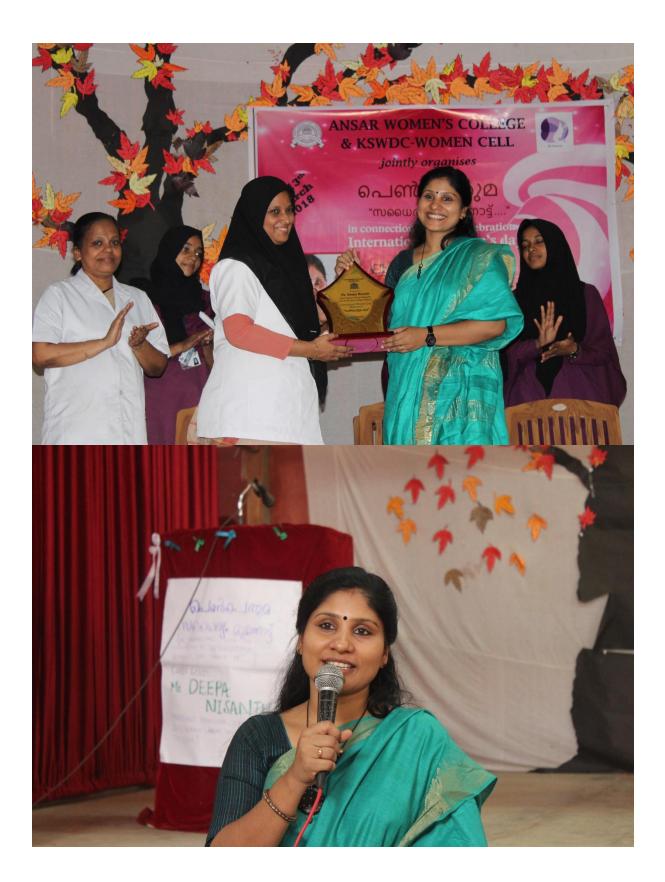

## • Open Forum

An Open Forum was conducted in connection with International Women's Day observation. The programme was conducted on 13<sup>th</sup> March 2018. The programme was inaugurated by Deepa Nishanth (Assistant Professor, Sree Kerala Varma College, Thrissur). The topic of discussion was "*Sthreeyum Thozhilum*" (Women and Employment).