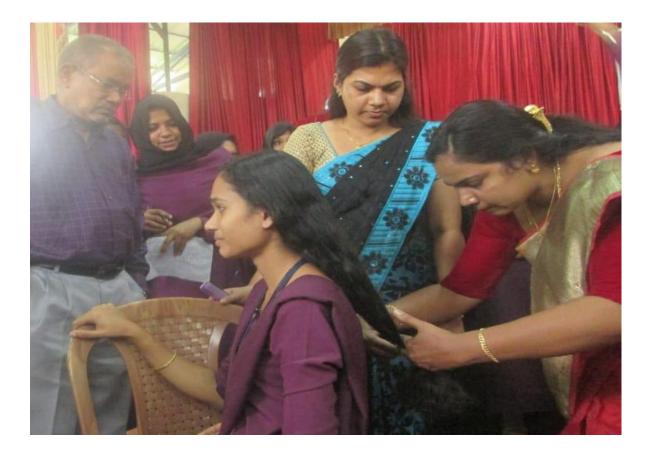

#### Hair Donation Campaign 2016-17

Hair Donation Campaign was conducted on 31<sup>st</sup> October 2016 in collaboration with NSS unit. About 120 students and 30 teachers whole heartedly contributed to this and made the campaign a successful one. The hair was donated to Mr Abi Mathews a social worker. This was donated to cancer patients. This programme incorporated a feeling of social responsibility in students.