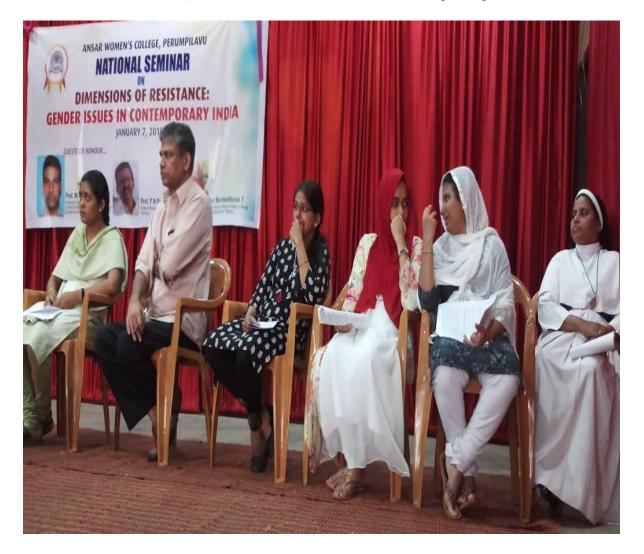

#### **REPORT ON NATIONAL SEMINAR**

A National Seminar was conducted on 7th January 2019 by Women-Cell in Collaboration with Department of English on gender Issues " Dimensions of Resistance: Gender issues in contemporary India" Dr M.T Ansari (Professor Centre for Comparative literature ,School of Humanities,Hyderabad Central University) inaugurated the Seminar. The sessions was chaired by Prof.Muraleedaran T (Professor Chetana College) and Prof. P.N Prakash,Retired Professor). Around 200 students ND 50 faculties participated in this Seminar.