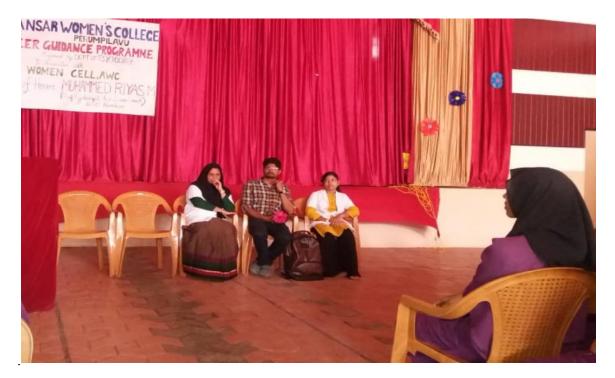

# **ANNUAL REPORT-2018-19**

A Career Guidance and a Counselling session was provided by women-cell in collaboration with Dept of Psychology on 3<sup>rd</sup> December 2018, the resource person was Mr Muhammed Riyas (psycologist and career coach).Human Rights Week was observed .A Manuscript Magazine "Shine On" was published . National Seminar on the topic Gender Issues in Contemporary India was conducted in collaboration with Dept of English on January 7th 2019

• Report on Career Guidance2018-19

A Career guidance was given by women-cell in collaboration with dept of psychology. It was conducted on 3<sup>rd</sup> December 2018 it was given for final year students. The pragramme began with invoking the almighty by Saina Mariyam. Welcome speech was by Ms Jisha (HOD ,psycology Dept) .Presidential address by the principal Faritha J, The guidance was given by Mr Muhammed Riyas (Psycologist and career coach) . He discussed many future options for students, importance of setting up goals in life and how it helps to make their vision for future clear